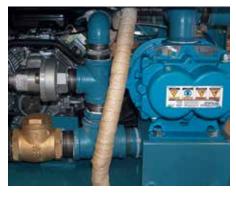

#### BLOWER/SIZE

Positive Displacement Blower Blower System yields 135 CFM @ 6 PSI

Positive Displacement Blower w/135 CFM @ 6 psi

Slideout Airlock System 16" x 12" diameter (40.6cm. x 30.4cm. diameter) 3" (7.6cm.) Outlet

KRENDL MACHINE COMPANY • 1201 SPENCERVILLE AVE • DELPHOS, OHIO 45833 • 419.692.3060