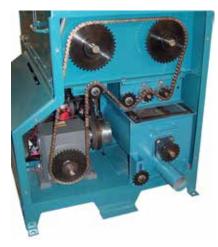

#### Dual Agitators Designed for Constant Flow

Backed by a manufacturer's 2-YEAR WARRANTY - Made in the U.S.A.

18 HP Briggs & Stratton V-Twin Gas Engine w/positive pressure lubrication system

**Control Panel** w/engine controls, pressure gauge and air bleed off