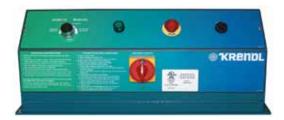

#### 12 VDC Electric Dashboard w/LED start & stop buttons

#### Dual Agitators Designed for Constant Flow

Backed by a manufacturer's 2-YEAR WARRANTY - Made in the U.S.A.

18 HP Briggs & Stratton V-Twin Gas Engine w/positive pressure lubrication system

**Control Panel** w/engine controls, pressure gauge and air bleed off