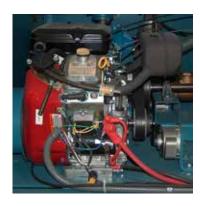

# 2800-G

The **2800-G** is specifically designed for contractors to provide a smaller designed footprint while capable of blowing all brands of cellulose and fiberglass.

- 18 Hp Briggs & Stratton V-Twin gas engine w/positive pressure lubrication system
- Removable all steel airlock allows
  quick access for maintenance
- Durable powder coat finish
- Large hopper capacity for less reloading time
- Convertible fold down loading door
- Engineered for cellulose & fiberglass
  blowing insulation
- User friendly 12 VDC electric dashboard
- Control panel with engine controls, pressure gauge and air bleed off
- 5 plus gallon fuel tank w/emergency shut off
- Clear acrylic safety guard allows for easy inspection

#### Dual Agitators Designed for Constant Flow

Backed by a manufacturer's 2-YEAR WARRANTY - Made in the U.S.A.

18 HP Briggs & Stratton V-Twin Gas Engine w/positive pressure lubrication system

**Control Panel** w/engine controls, pressure gauge and air bleed off