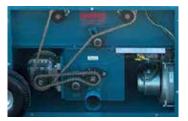

### • BLOWER/SIZE •

14 amp/2-stage (120 volt) Double Blower System yields 140 CFM @ 3 1/2 PSI per blower