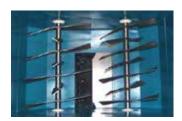

#### AIRLOCK •

14" x 10" diameter (35.5 cm. x 25.4 cm. diameter) 3" (7.6 cm.) Outlet

**Dual Agitators**Designed for Constant Flow

Clear Acrylic Safety Guard Allows for easy Inspection

Backed by a manufacturer's 2-YEAR WARRANTY - Made in the U.S.A.